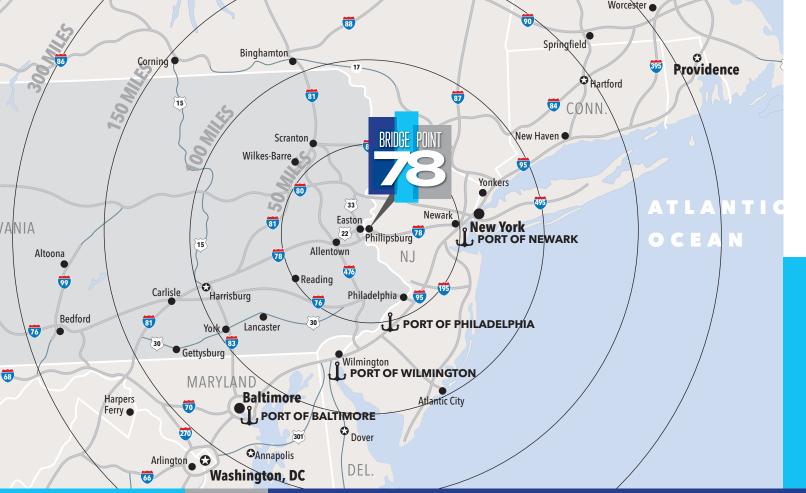

## **Location Benefits**

2 miles

2 miles

20 miles

Port of Newark - 55 miles

Port of Philadelphia - 85 miles

- Two miles on Route 22 to I-78 in Phillipsburg, New Jersey
- · 15 miles to FedEx hub in Lehigh Valley
- · 10 miles to NSRR Bethlehem intermodal yard facility
- · 55 miles to Port of Elizabeth, New Jersey