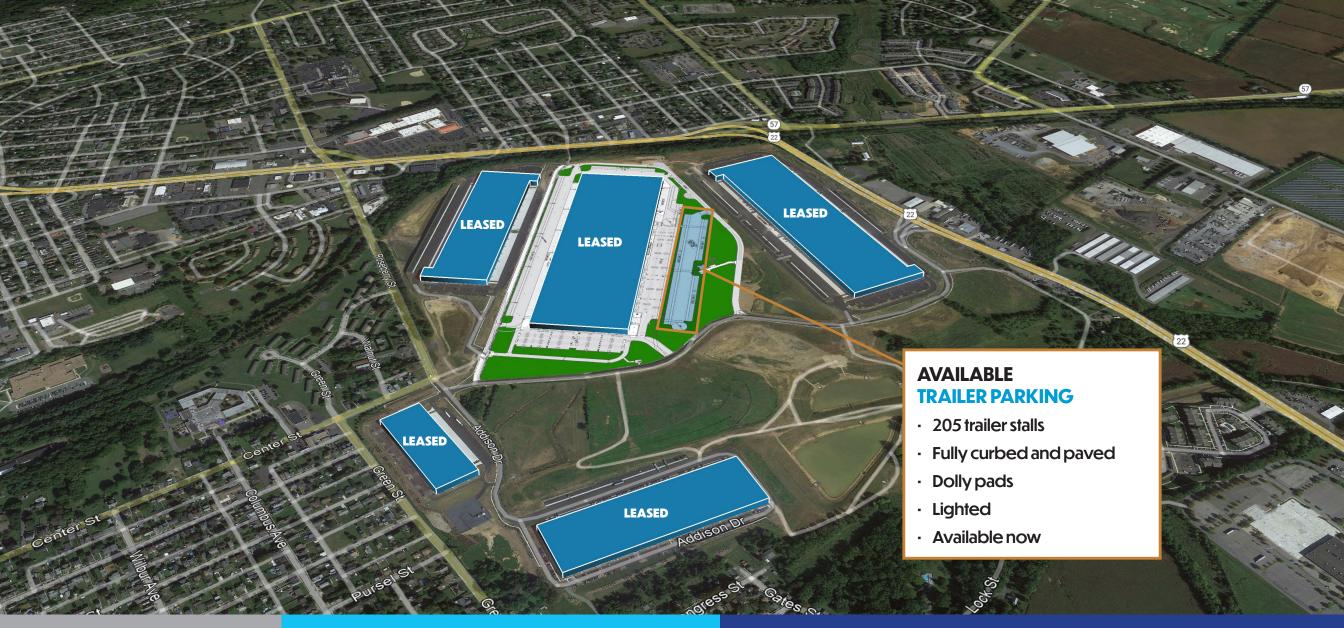

Rand Boulevard, Phillipsburg, NJ 08865













## **Location Benefits**



2 miles



2 miles



20 miles



Port of Newark - 55 miles



Port of Philadelphia - 85 miles

- Two miles on Route 22 to I-78 in Phillipsburg, New Jersey
- · 15 miles to FedEx hub in Lehigh Valley
- · 10 miles to NSRR Bethlehem intermodal yard facility
- · 55 miles to Port of Elizabeth, New Jersey

Thomas Monahan Vice Chairman T+12017125610 thomas.monahan@cbre.com Licensed Salesperson: NJ

Vincent Ranalli **Executive Vice President** T+1610 251 5194 vincent.ranalli@cbre.com Licensed: PA Licensed Salesperson: NJ

Jake Terkanian Senior Vice President T +1 610 727 5906 jake.terkanian@cbre.com Licensed: PA Licensed Salesperson: NJ

Larry Schiffenhaus **Executive Vice President** T +1 201 712 5809 larry.schiffen