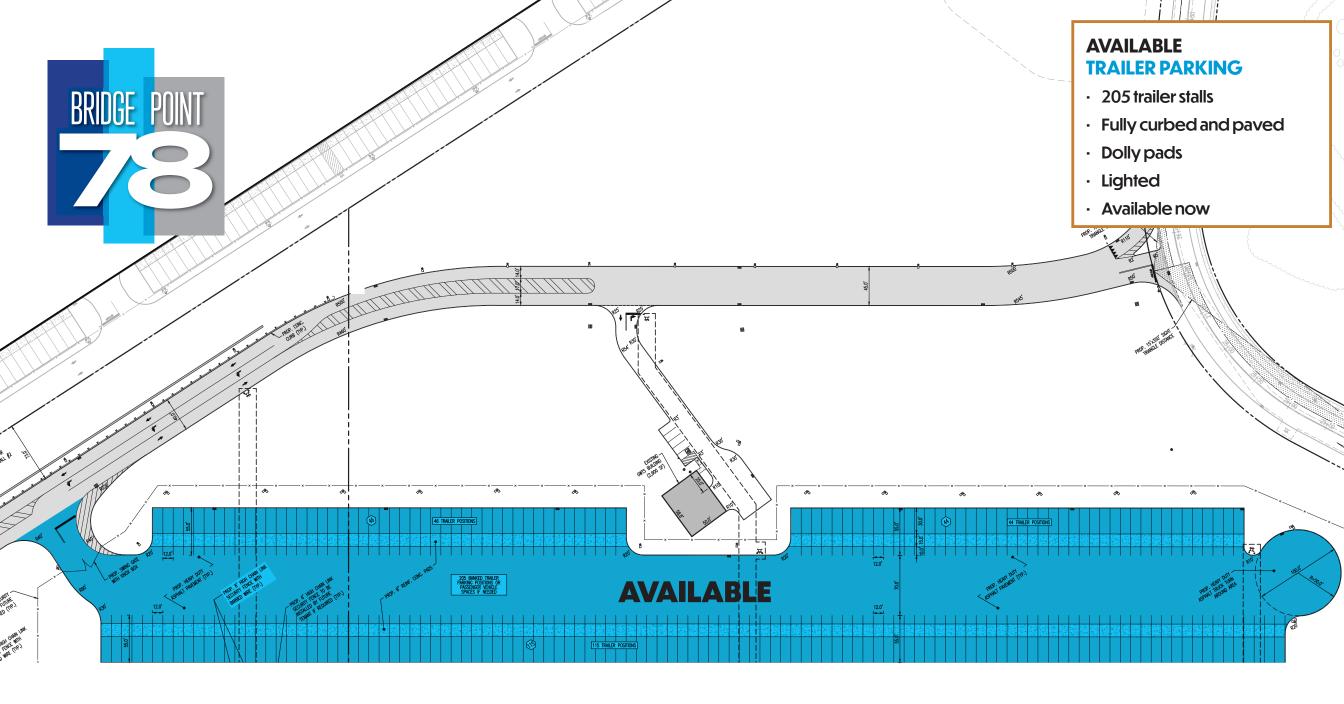

Rand Boulevard, Phillipsburg, NJ 08865













## **Location Benefits**



2 miles



2 miles



20 miles



Port of Newark - 55 miles



Port of Philadelphia - 85 miles

- Two miles on Route 22 to I-78 in Phillipsburg, New Jersey
- · 15 miles to FedEx hub in Lehigh Valley
- · 10 miles to NSRR Bethlehem intermodal yard facility
- · 55 miles to Port of Elizabeth, New Jersey

Thomas Monahan Vice Chairman T+12017125610 thomas.monahan@cbre.com Licensed Salesperson: NJ

Vincent Ranalli **Executive Vice President** T+1610 251 5194 vincent.ranalli@cbre.com Licensed: PA Licensed Salesperson: NJ

Jake Terkanian Senior Vice President T +1 610 727 5906 jake.terkanian@cbre.com Licensed: PA Licensed Salesperson: NJ

Larry Schiffenhaus **Executive Vice President** T +1 201 712 5809 larry.schiffenhaus@cbre.com Licensed Salesperson: NJ



CBRE, In